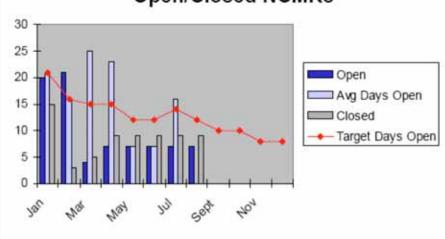

#### Open/Closed NCMRs

| TRAINING                            | PLANNED<br>HOURS | ACTUAL<br>HOURS |
|-------------------------------------|------------------|-----------------|
| RFQ/101                             | 2                | 0               |
| Basis Of Estimate                   | 2                | 2               |
| Sim. Eng                            | 2                | 0               |
| Product<br>Train/Power &<br>Sensors | 8                | 0               |
| Contract Review                     | 2                | 2               |