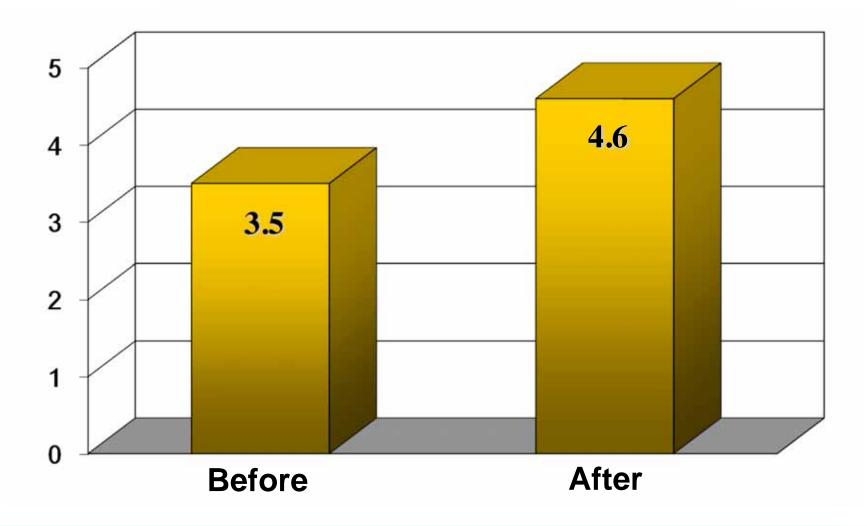

oduct<br>Train/Power &<br>Sensors | 8                | 0               |
| Contract Review                     | 2                | 2               |

### **Balanced Scorecard, Engineering**







| Training        | 100 %          | 100 % Complete |  |
|-----------------|----------------|----------------|--|
| Training        | Planned Hours. | Actual Hours   |  |
| Risk Management | 4              | 4              |  |
|                 |                |                |  |
|                 |                |                |  |
|                 |                |                |  |
|                 |                |                |  |
|                 |                |                |  |
|                 |                |                |  |

### **Customer Satisfaction**





### 2009 Results

- → Maintained 2008 revenue in a down economy
- → Improved profitability .5%
- → Improved on time delivery 10%
- → Improved customer satisfaction 31%



# **Thank You**



2904 44<sup>th</sup> Avenue North St. Petersburg, FL 33714 (727) 547-9799 Main (727) 541-8822 Fax

Dr. Nancy Crews President (727) 547-9799 Ext 1801 (727) 541-8822 Fax Fred Munro Vice President (727) 547-9799 Ext 1806 (727) 541-8822 Fax

www.custom-mfg-eng.com