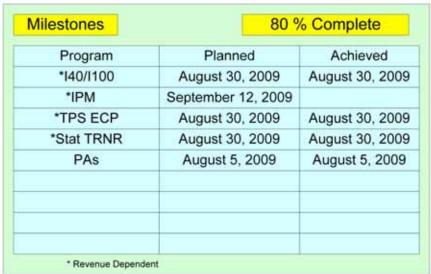

### **Balanced Scorecard, Engineering**

| Training        | 100 %          | 100 % Complete |  |
|-----------------|----------------|----------------|--|
| Training        | Planned Hours. | Actual Hours   |  |
| Risk Management | 4              | 4              |  |
|                 |                |                |  |
|                 |                |                |  |
|                 |                |                |  |
|                 |                |                |  |
|                 |                |                |  |
|                 |                |                |  |