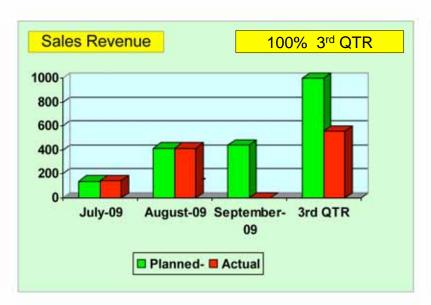

### **Balanced Scorecard, Engineering**

| Training        | 100 %          | 100 % Complete |  |
|-----------------|----------------|----------------|--|
| Training        | Planned Hours. | Actual Hours   |  |
| Risk Management | 4              | 4              |  |
|                 |                |                |  |
|                 |                |                |  |
|                 |                |                |  |
|                 |                |                |  |
|                 |                |                |  |
|                 |                |                |  |