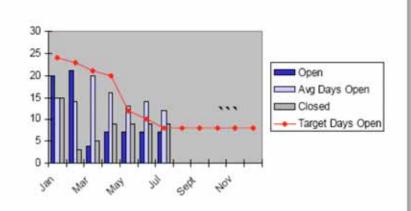

Integration



## Win # 1 – AS9100 in 3 Months

- → Metrics Before: Fully Compliant ISO 9000 System
- → After: Integrated 20 new AS9100 and 18 new SEA Documents
- → Achieved through GAP Analysis & Process
- → One Quality System incorporating ISO, AS9100 based on Lean Principles
- → Well planned integration with employee involvement
- → Products to the market faster



# Win #2 – Leadership & Culture

- → Before: Corporate Scorecards
- → After: Personal Scorecards measuring accountability
- Incorporates three business and one training goals reviewed weekly
- → Everyone drives toward same goals broken out in a way that individual can improve
- → Developing sense of employee accountability
- → Improved customer satisfaction



### **Balanced Scorecard, Quality**





#### Open/Closed PCARs



#### Open/Closed NCMRs



| TRAINING                            | PLANNED<br>HOURS | ACTUAL<br>HOURS |
|-------------------------------------|------------------|-----------------|
| RFQ/101                             | 2                | 0               |
| Basis Of Estimate                   | 2                | 2               |
| Sim. Eng                            | 2                | 0               |
| Product<br>Train/Power &<br>Sensors | 8                | 0               |
| Contract Review                     | 2                | 2               |

### **Balanced Scorecard, Engineering**







| Training        | 100 %          | 100 % Complete |  |
|-----------------|----------------|----------------|--|
| Training        | Planned Hours. | Actual Hours   |  |
| Risk Managem