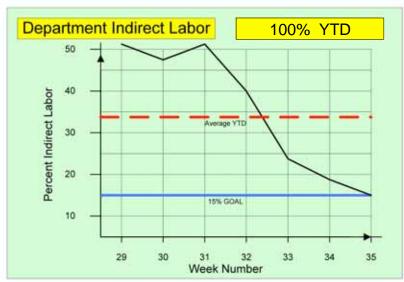

### **Balanced Scorecard, Engineering**

| Training        | 100 %          | 100 % Complete |  |
|-----------------|----------------|----------------|--|
| Training        | Planned Hours. | Actual Hours   |  |
| Risk Management | 4              | 4              |  |
|                 |                |                |  |
|                 |                |                |  |
|                 |                |                |  |
|                 |                |                |  |
|                 |                |                |  |
|                 |                |                |  |